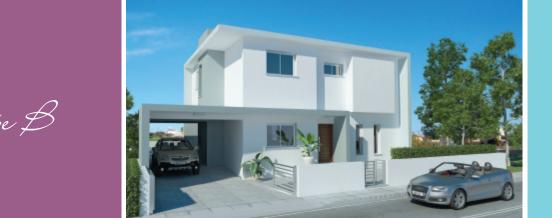

■ **Ground** floor

■ First floor

| PLOT<br>NO. | TYPE | PLOT<br>AREA<br>m² | No. OF<br>BEDROOMS | COVERED<br>AREA OF<br>VILLA m <sup>2</sup> |
|-------------|------|--------------------|--------------------|--------------------------------------------|
| 1           | В    | 658                | 3                  | 218,40                                     |
| 7           | В    | 525                | 3                  | 218,40                                     |
| 9           | В    | 596                | 3                  | 218,40                                     |
| 10          | В    | 582                | 3                  | 218,40                                     |