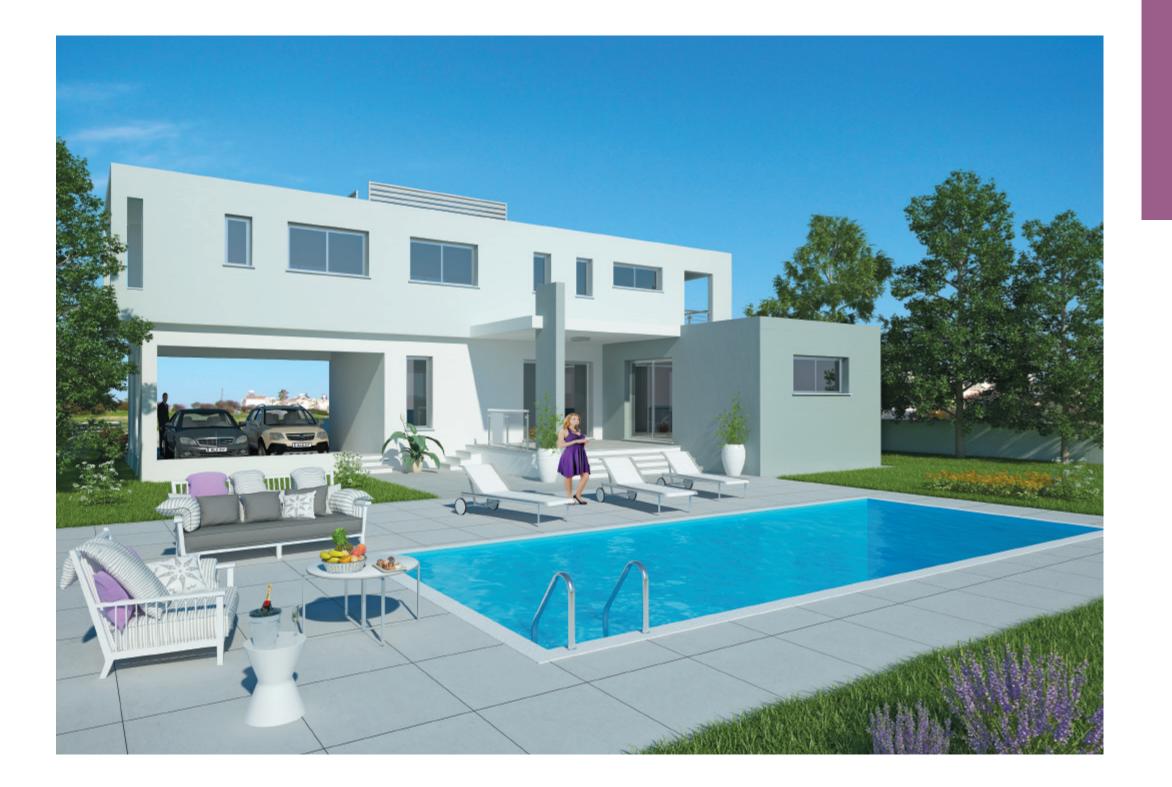

## Sunrise 2 Luxury villas

**"Sunrise 2 Complex"** is situated in an excellent elevated position just a few minutes walk from the best sandy beaches of Pervolia area, next to the salt lakes offering picturesque scenery; just a 10 minutes drive from Larnaca airport and a 15 minutes trip to Larnaca Town with the beautiful palm trees called the Phoinikoudes Avenue.

"Sunrise 2 Complex" is 300 metres away from the sea.

This deluxe project offers large plots, modern architectural and interior design with high quality materials, private swimming pool (optional) and parking space. All houses are built to the highest standard.

It consists of eighteen villas: three and four bedroom villas with covered verandas and large plots (up to 900 sq. m) allowing the construction of a private swimming pool (optional). All villas have provisions for central heating and air-conditioning split units.