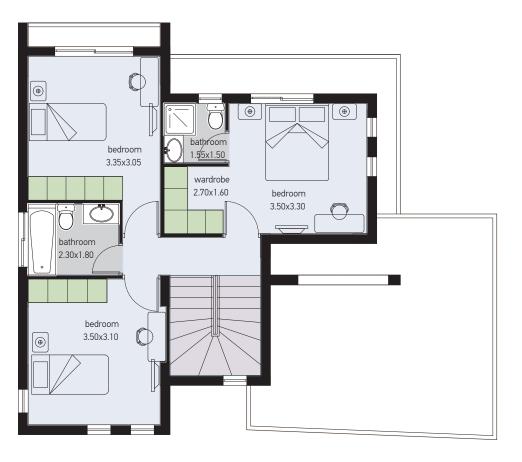

■ **Ground** floor

■ First floor

| PLOT<br>NO. | TYPE | PLOT<br>AREA<br>m² | No. OF<br>BEDROOMS | COVERED<br>AREA OF<br>VILLA m <sup>2</sup> |
|-------------|------|--------------------|--------------------|--------------------------------------------|
| 1           | В    | 658                | 3                  | 218,40                                     |
| 7           | В    | 525                | 3                  | 218,40                                     |
| 9           | В    | 596                | 3                  | 218,40                                     |
| 10          | В    | 582                | 3                  | 218,40                                     |