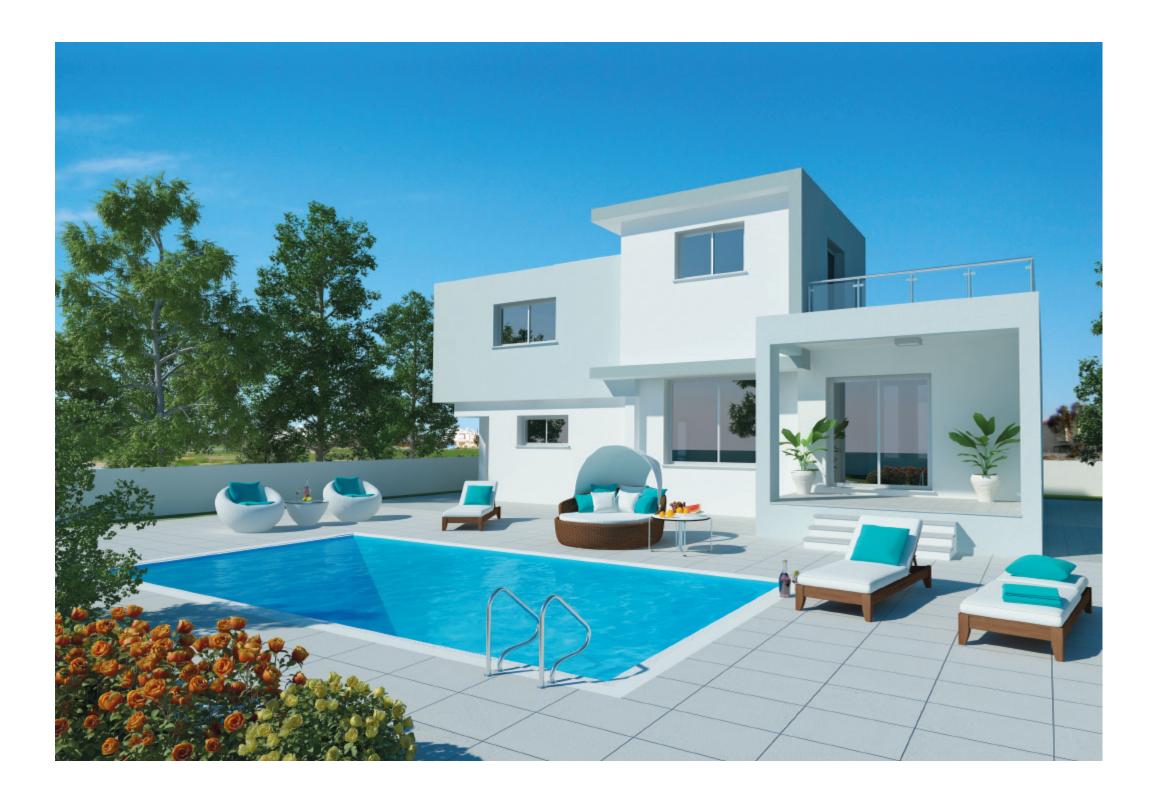

## Sunrise 2 Luxury villas

**"Sunrise 2 Complex"** is situated in an excellent elevated position just a few minutes walk from the best sandy beaches of Pervolia area, next to the salt lakes offering picturesque scenery; just a 10 minutes drive from Larnaca airport and a 15 minutes trip to Larnaca Town with the beautiful palm trees called the Phoinikoudes Avenue.

"Sunrise 2 Complex" is 300 metres away from the sea.

This deluxe project offers large plots, modern architectural and interior design with high quality materials, private swimming pool (optional) and parking space. All houses are built to the highest standard.

It consists of eighteen villas: three and four bedroom villas with covered verandas and large plots (up to 900 sq. m) allowing the construction of a private swimming pool (optional). All villas have provisions for central heating and air-conditioning split units.