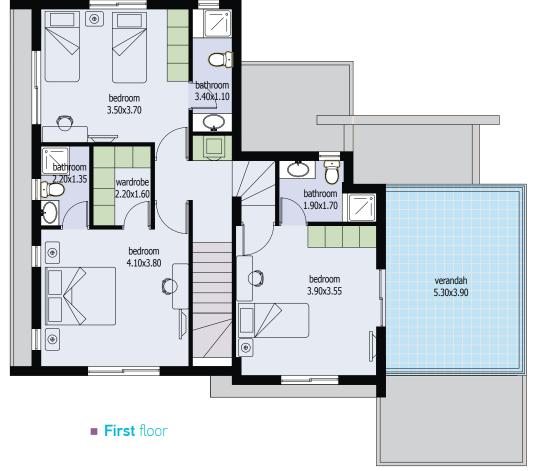

■ **Ground** floor ■ **First** floor

| PLOT<br>NO. | TYPE | PLOT<br>AREA<br>m <sup>2</sup> | No. OF<br>BEDROOMS | COVERED<br>AREA OF<br>VILLA m <sup>2</sup> |
|-------------|------|--------------------------------|--------------------|--------------------------------------------|
| 2           | Α    | 930                            | 4                  | 242,45                                     |
| 3           | Α    | 911                            | 4                  | 242,45                                     |
|             | Α    | 895,5                          | 4                  | 242,45                                     |
| 5           | Α    | 916                            | 4                  | 242,45                                     |

■ **Ground** floor

■ First floor

| PLOT<br>NO. | TYPE | PLOT<br>AREA<br>m² | No. OF<br>BEDROOMS | COVERED<br>AREA OF<br>VILLA m <sup>2</sup> |
|-------------|------|--------------------|--------------------|--------------------------------------------|
| 1           | В    | 658                | 3                  | 218,40                                     |
| 7           | В    | 525                | 3                  | 218,40                                     |
| 9           | В    | 596                | 3                  | 218,40                                     |
| 10          | В    | 582                | 3                  | 218,40                                     |

■ Ground floor ■ First floor

| PLOT<br>NO. | TYPE | PLOT<br>AREA<br>m² | No. OF<br>BEDROOMS | COVERED<br>AREA OF<br>VILLA m <sup>2</sup> |
|-------------|------|--------------------|--------------------|--------------------------------------------|
| 6           | С    | 794                | 3                  | 215,65                                     |
| 13          | С    | 549                | 3                  | 215,65                                     |