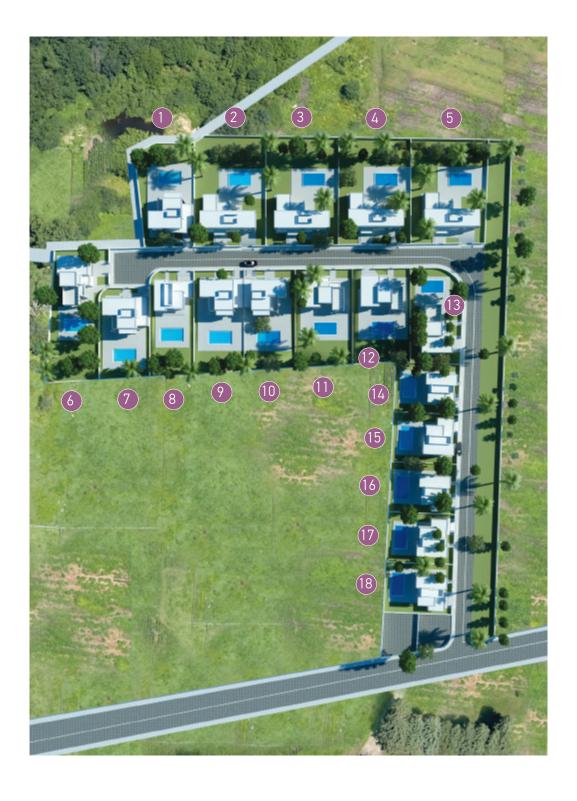

It consists of eighteen villas: three and four bedroom villas with covered verandas and large plots (up to 900 sq. m) allowing the construction of a private swimming pool (optional). All villas have provisions for central heating and air-conditioning split units.

| PLOT<br>NO. | TYPE | PLOT<br>AREA<br>m <sup>2</sup> | No. OF<br>BEDROOMS | COVERED<br>AREA OF<br>VILLA m <sup>2</sup> |
|-------------|------|--------------------------------|--------------------|--------------------------------------------|
| 11          | С    | 651                            | 3                  | 216,80                                     |
| 12          | С    | 633                            | 3                  | 216,80                                     |

If you are dreaming of something relaxing and elegant, in a peaceful and quiet area with magnificent sea views, you should not look any further.

| PLOT<br>NO. | TYPE | PLOT<br>AREA<br>m² | No. OF<br>BEDROOMS | COVERED<br>AREA OF<br>VILLA m <sup>2</sup> |
|-------------|------|--------------------|--------------------|--------------------------------------------|
| 8           | D1   | 535                | 3                  | 177                                        |
| 18          | D1   | 397                | 3                  | 170,80                                     |

■ **Ground** floor ■ **First** floor

| PLOT<br>NO. | TYPE | PLOT<br>AREA<br>m <sup>2</sup> | No. OF<br>BEDROOMS | COVERED<br>AREA OF<br>VILLA m <sup>2</sup> |
|-------------|------|--------------------------------|--------------------|--------------------------------------------|
| 2           | Α    | 930                            | 4                  | 242,45                                     |
| 3           | Α    | 911                            | 4                  | 242,45                                     |
|             | Α    | 895,5                          | 4                  | 242,45                                     |
| 5           | Α    | 916                            | 4                  | 242,45                                     |

| PLOT<br>NO. | TYPE | PLOT<br>AREA<br>m <sup>2</sup> | No. OF<br>BEDROOMS | COVERED<br>AREA OF<br>VILLA m <sup>2</sup> |
|-------------|------|--------------------------------|--------------------|--------------------------------------------|
| 14          | D    | 381                            | 3                  | 173,70                                     |
| 15          | D    | 383                            |                    | 173,70                                     |
| 16          | D    | 388                            |                    | 173,70                                     |
| 17          | D    | 392                            |                    | 173,70                                     |

■ **Ground** floor

■ First floor

| PLOT<br>NO. | TYPE | PLOT<br>AREA<br>m² | No. OF<br>BEDROOMS | COVERED<br>AREA OF<br>VILLA m <sup>2</sup> |
|-------------|------|--------------------|--------------------|--------------------------------------------|
| 1           | В    | 658                | 3                  | 218,40                                     |
| 7           | В    | 525                | 3                  | 218,40                                     |
| 9           | В    | 596                | 3                  | 218,40                                     |
| 10          | В    | 582                | 3                  | 218,40                                     |

■ Ground floor ■ First floor

| PLOT<br>NO. | TYPE | PLOT<br>AREA<br>m² | No. OF<br>BEDROOMS | COVERED<br>AREA OF<br>VILLA m <sup>2</sup> |
|-------------|------|--------------------|--------------------|--------------------------------------------|
| 6           | С    | 794                | 3                  | 215,65                                     |
| 13          | С    | 549                | 3                  | 215,65                                     |