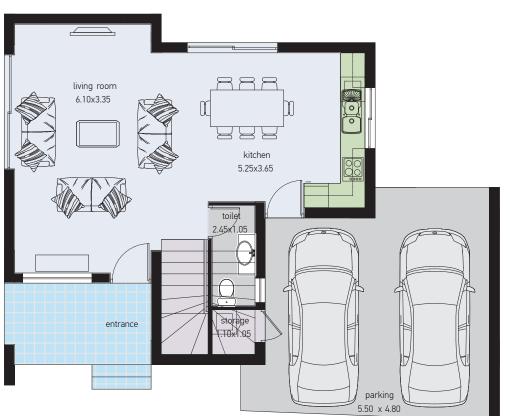

■ **Ground** floor ■ **First** floor

| PLOT<br>NO. | TYPE | PLOT<br>AREA<br>m <sup>2</sup> | No. OF<br>BEDROOMS | COVERED<br>AREA OF<br>VILLA m <sup>2</sup> |
|-------------|------|--------------------------------|--------------------|--------------------------------------------|
| 2           | Α    | 930                            | 4                  | 242,45                                     |
| 3           | Α    | 911                            | 4                  | 242,45                                     |
|             | Α    | 895,5                          | 4                  | 242,45                                     |
| 5           | Α    | 916                            | 4                  | 242,45                                     |

■ **Ground** floor

■ First floor

| PLOT<br>NO. | TYPE | PLOT<br>AREA<br>m² | No. OF<br>BEDROOMS | COVERED<br>AREA OF<br>VILLA m <sup>2</sup> |
|-------------|------|--------------------|--------------------|--------------------------------------------|
| 1           | В    | 658                | 3                  | 218,40                                     |
| 7           | В    | 525                | 3                  | 218,40                                     |
| 9           | В    | 596                | 3                  | 218,40                                     |
| 10          | В    | 582                | 3                  | 218,40                                     |

■ Ground floor ■ First floor

| PLOT<br>NO. | TYPE | PLOT<br>AREA<br>m² | No. OF<br>BEDROOMS | COVERED<br>AREA OF<br>VILLA m <sup>2</sup> |
|-------------|------|--------------------|--------------------|--------------------------------------------|
| 6           | С    | 794                | 3                  | 215,65                                     |
| 13          | С    | 549                | 3                  | 215,65                                     |