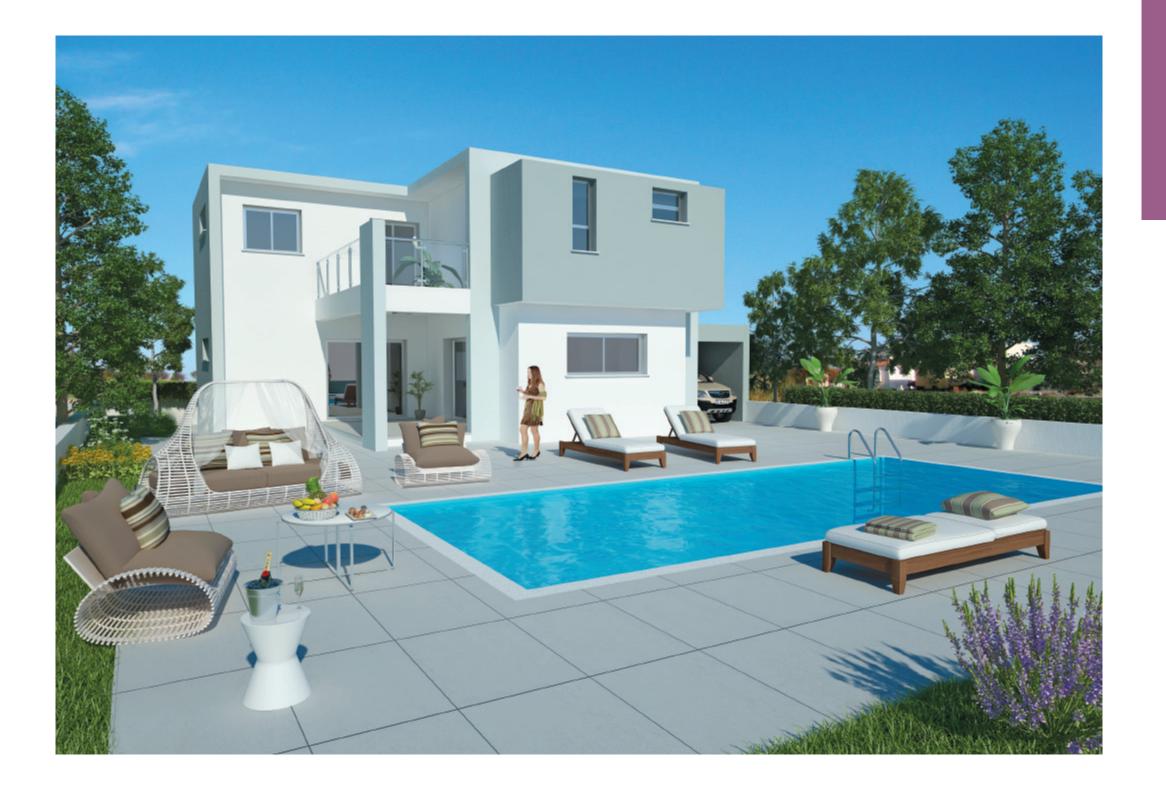

"Sunrise 2 Complex" is 300 metres away from the sea.

This deluxe project offers large plots, modern architectural and interior design with high quality materials, private swimming pool (optional) and parking space. All houses are built to the highest standard.

It consists of eighteen villas: three and four bedroom villas with covered verandas and large plots (up to 900 sq. m) allowing the construction of a private swimming pool (optional). All villas have provisions for central heating and air-conditioning split units.