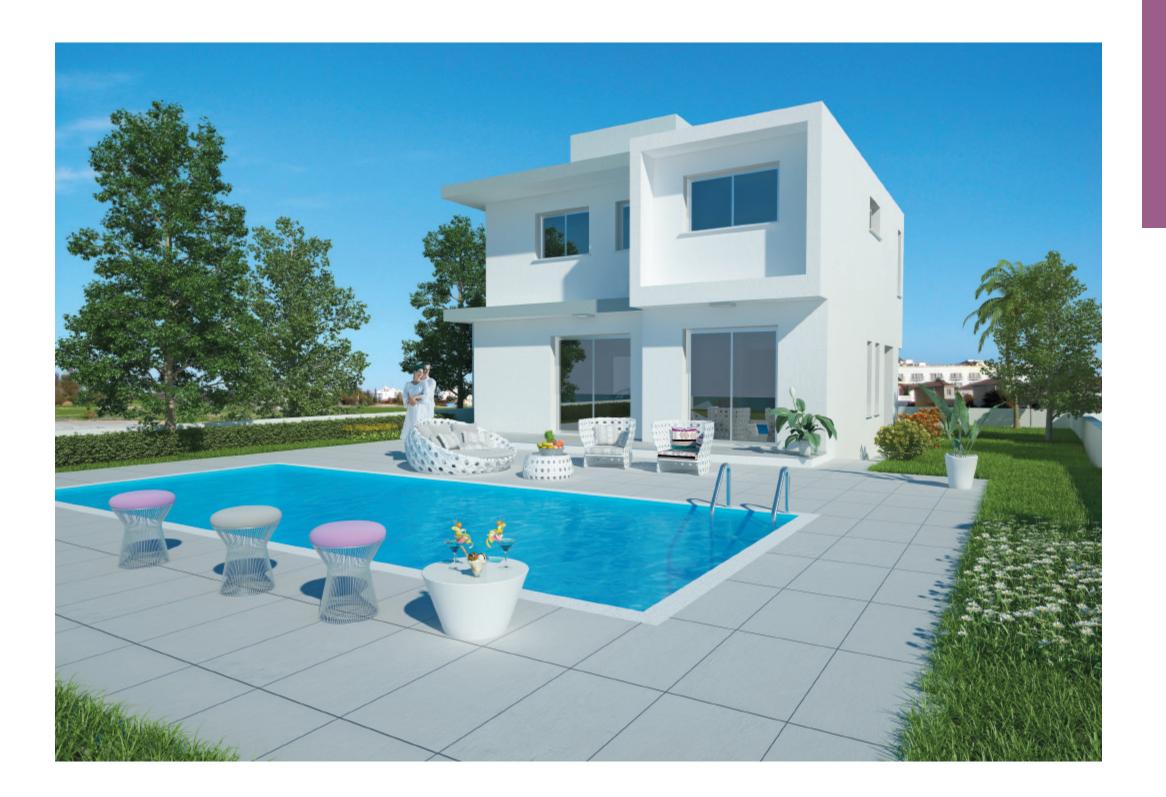

## Sunrise 2 Luxury villas

**"Sunrise 2 Complex"** is situated in an excellent elevated position just a few minutes walk from the best sandy beaches of Pervolia area, next to the salt lakes offering picturesque scenery; just a 10 minutes drive from Larnaca airport and a 15 minutes trip to Larnaca Town with the beautiful palm trees called the Phoinikoudes Avenue.

"Sunrise 2 Complex" is 300 metres away from the sea.

This deluxe project offers large plots, modern architectural and interior design with high quality materials, private swimming pool (optional) and parking space. All houses are built to the highest standard.

It consists of eighteen villas: three and four bedroom villas with covered verandas and large plots (up to 900 sq. m) allowing the construction of a private swimming pool (optional). All villas have provisions for central heating and air-conditioning split units.