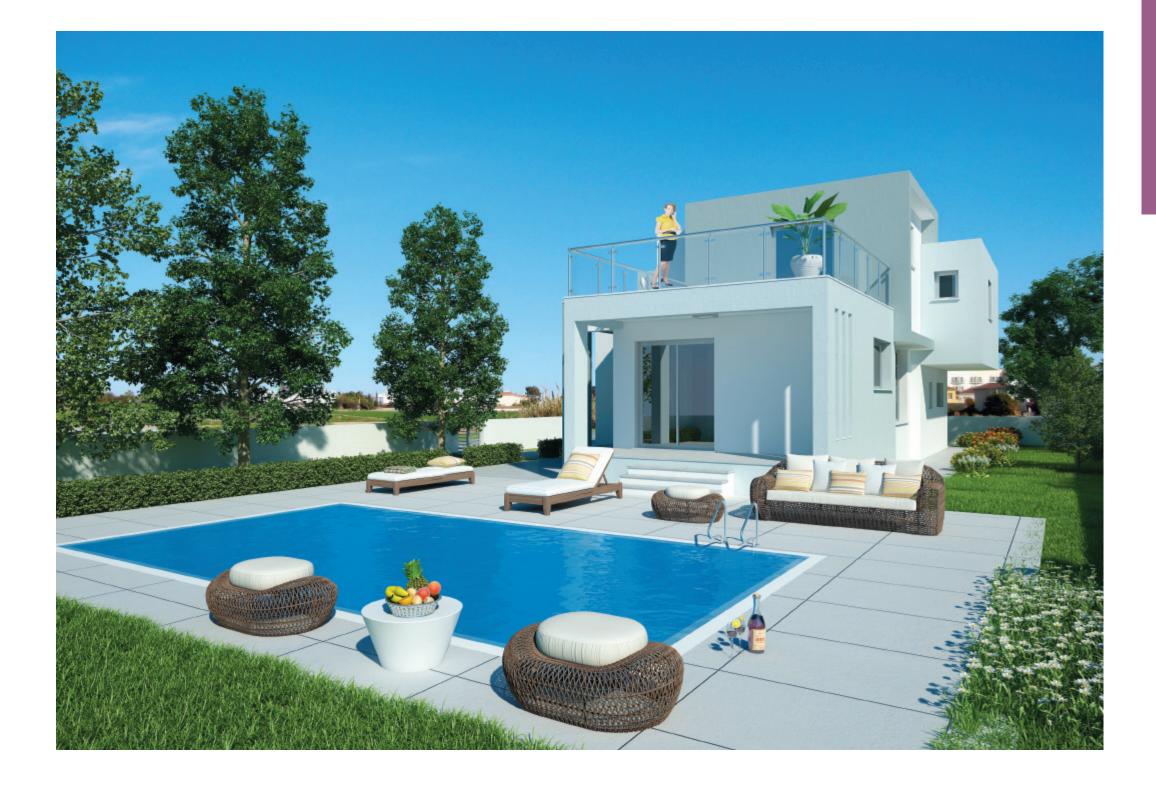

"Sunrise 2 Complex" is 300 metres away from the sea.

This deluxe project offers large plots, modern architectural and interior design with high quality materials, private swimming pool (optional) and parking space. All houses are built to the highest standard.

It consists of eighteen villas: three and four bedroom villas with covered verandas and large plots (up to 900 sq. m) allowing the construction of a private swimming pool (optional). All villas have provisions for central heating and air-conditioning split units.