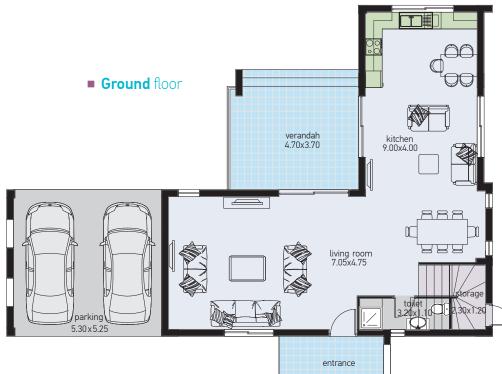

■ **Ground** floor ■ **First** floor

| PLOT<br>NO. | TYPE | PLOT<br>AREA<br>m <sup>2</sup> | No. OF<br>BEDROOMS | COVERED<br>AREA OF<br>VILLA m <sup>2</sup> |
|-------------|------|--------------------------------|--------------------|--------------------------------------------|
| 2           | Α    | 930                            | 4                  | 242,45                                     |
| 3           | Α    | 911                            | 4                  | 242,45                                     |
|             | Α    | 895,5                          | 4                  | 242,45                                     |
| 5           | Α    | 916                            | 4                  | 242,45                                     |