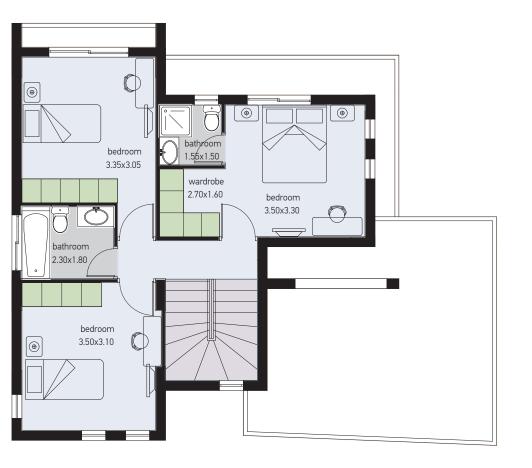

■ **Ground** floor ■ **First** floor

| PLOT<br>NO. | TYPE | PLOT<br>AREA<br>m <sup>2</sup> | No. OF<br>BEDROOMS | COVERED<br>AREA OF<br>VILLA m <sup>2</sup> |
|-------------|------|--------------------------------|--------------------|--------------------------------------------|
| 2           | Α    | 930                            | 4                  | 242,45                                     |
| 3           | Α    | 911                            | 4                  | 242,45                                     |
|             | Α    | 895,5                          | 4                  | 242,45                                     |
| 5           | Α    | 916                            | 4                  | 242,45                                     |

■ **Ground** floor

■ First floor

| PLOT<br>NO. | TYPE | PLOT<br>AREA<br>m² | No. OF<br>BEDROOMS | COVERED<br>AREA OF<br>VILLA m <sup>2</sup> |
|-------------|------|--------------------|--------------------|--------------------------------------------|
| 1           | В    | 658                | 3                  | 218,40                                     |
| 7           | В    | 525                | 3                  | 218,40                                     |
| 9           | В    | 596                | 3                  | 218,40                                     |
| 10          | В    | 582                | 3                  | 218,40                                     |

■ Ground floor ■ First floor

| PLOT<br>NO. | TYPE | PLOT<br>AREA<br>m² | No. OF<br>BEDROOMS | COVERED<br>AREA OF<br>VILLA m <sup>2</sup> |
|-------------|------|--------------------|--------------------|--------------------------------------------|
| 6           | С    | 794                | 3                  | 215,65                                     |
| 13          | С    | 549                | 3                  | 215,65                                     |