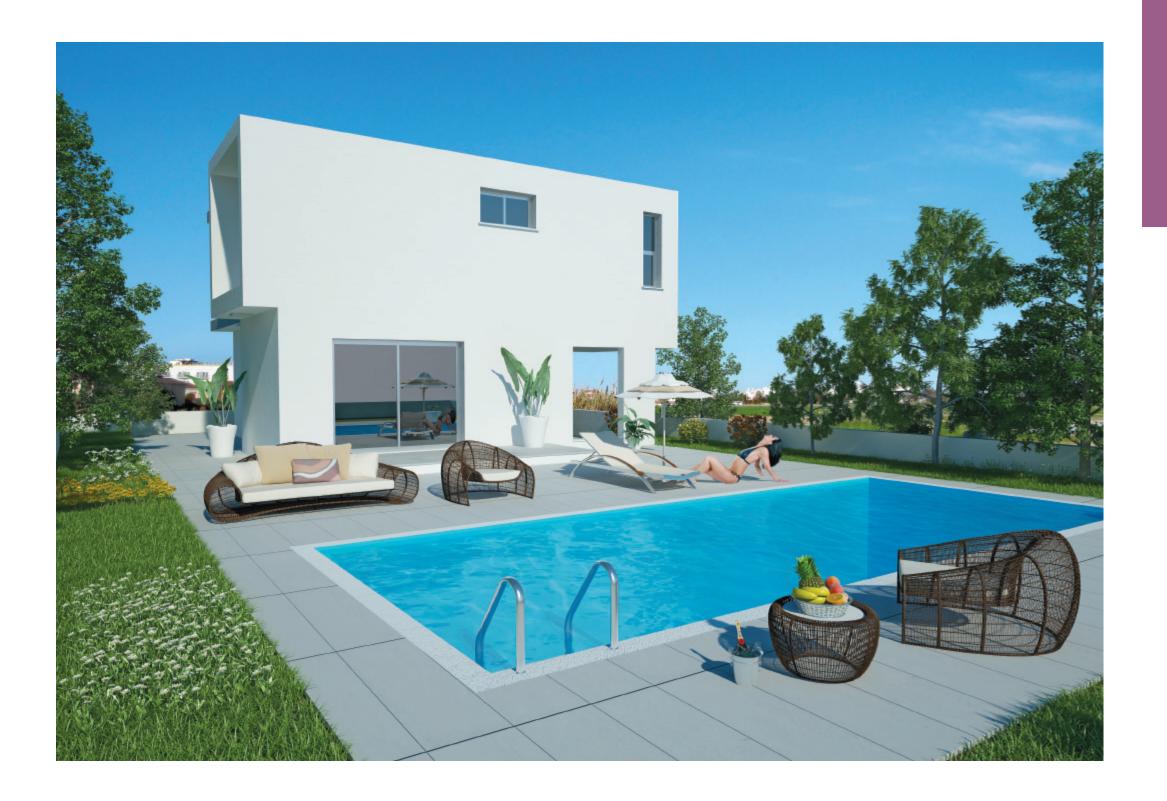

"Sunrise 2 Complex" is 300 metres away from the sea.

This deluxe project offers large plots, modern architectural and interior design with high quality materials, private swimming pool (optional) and parking space. All houses are built to the highest standard.

It consists of eighteen villas: three and four bedroom villas with covered verandas and large plots (up to 900 sq. m) allowing the construction of a private swimming pool (optional). All villas have provisions for central heating and air-conditioning split units.