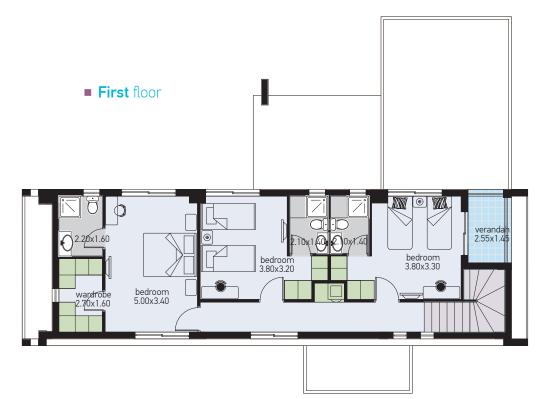

■ **Ground** floor ■ **First** floor

| PLOT<br>NO. | TYPE | PLOT<br>AREA<br>m <sup>2</sup> | No. OF<br>BEDROOMS | COVERED<br>AREA OF<br>VILLA m <sup>2</sup> |
|-------------|------|--------------------------------|--------------------|--------------------------------------------|
| 2           | Α    | 930                            | 4                  | 242,45                                     |
| 3           | Α    | 911                            | 4                  | 242,45                                     |
|             | Α    | 895,5                          | 4                  | 242,45                                     |
| 5           | Α    | 916                            | 4                  | 242,45                                     |