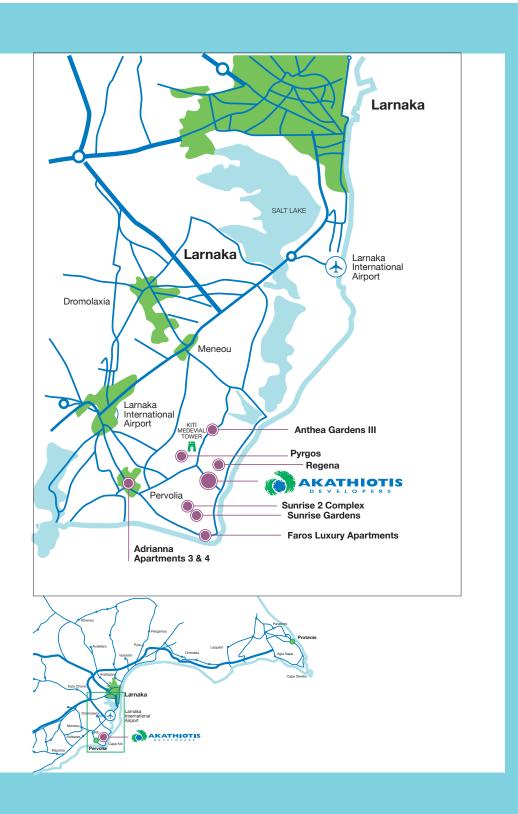

## Sunrise 2 Luxury villas

**"Sunrise 2 Complex"** is situated in an excellent elevated position just a few minutes walk from the best sandy beaches of Pervolia area, next to the salt lakes offering picturesque scenery; just a 10 minutes drive from Larnaca airport and a 15 minutes trip to Larnaca Town with the beautiful palm trees called the Phoinikoudes Avenue.