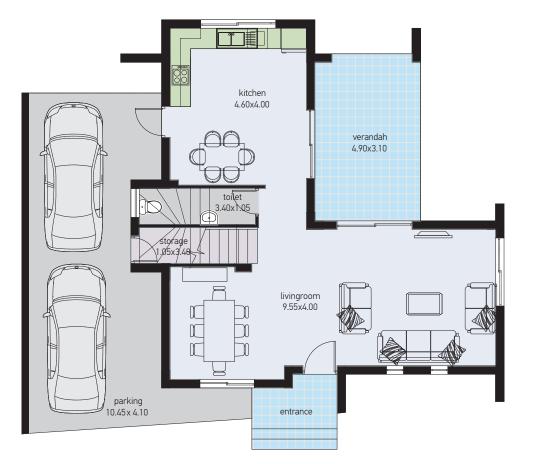

■ **Ground** floor ■ **First** floor

| PLOT<br>NO. | TYPE | PLOT<br>AREA<br>m <sup>2</sup> | No. OF<br>BEDROOMS | COVERED<br>AREA OF<br>VILLA m <sup>2</sup> |
|-------------|------|--------------------------------|--------------------|--------------------------------------------|
| 2           | Α    | 930                            | 4                  | 242,45                                     |
| 3           | Α    | 911                            | 4                  | 242,45                                     |
|             | Α    | 895,5                          | 4                  | 242,45                                     |
| 5           | Α    | 916                            | 4                  | 242,45                                     |

■ **Ground** floor

■ First floor

| PLOT<br>NO. | TYPE | PLOT<br>AREA<br>m² | No. OF<br>BEDROOMS | COVERED<br>AREA OF<br>VILLA m <sup>2</sup> |
|-------------|------|--------------------|--------------------|--------------------------------------------|
| 1           | В    | 658                | 3                  | 218,40                                     |
| 7           | В    | 525                | 3                  | 218,40                                     |
| 9           | В    | 596                | 3                  | 218,40                                     |
| 10          | В    | 582                | 3                  | 218,40                                     |

■ Ground floor ■ First floor

| PLOT<br>NO. | TYPE | PLOT<br>AREA<br>m² | No. OF<br>BEDROOMS | COVERED<br>AREA OF<br>VILLA m <sup>2</sup> |
|-------------|------|--------------------|--------------------|--------------------------------------------|
| 6           | С    | 794                | 3                  | 215,65                                     |
| 13          | С    | 549                | 3                  | 215,65                                     |