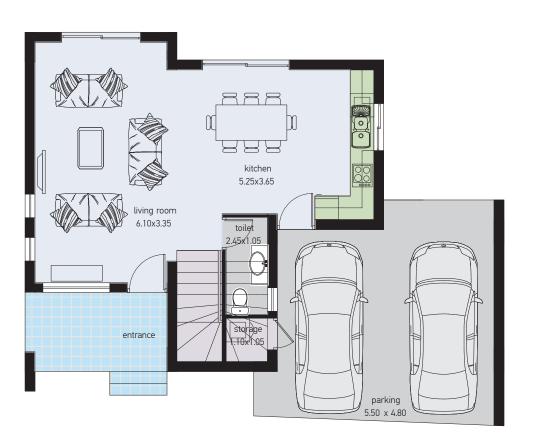

■ **Ground** floor

■ First floor

| PLOT<br>NO. | TYPE | PLOT<br>AREA<br>m² | No. OF<br>BEDROOMS | COVERED<br>AREA OF<br>VILLA m <sup>2</sup> |
|-------------|------|--------------------|--------------------|--------------------------------------------|
| 1           | В    | 658                | 3                  | 218,40                                     |
| 7           | В    | 525                | 3                  | 218,40                                     |
| 9           | В    | 596                | 3                  | 218,40                                     |
| 10          | В    | 582                | 3                  | 218,40                                     |