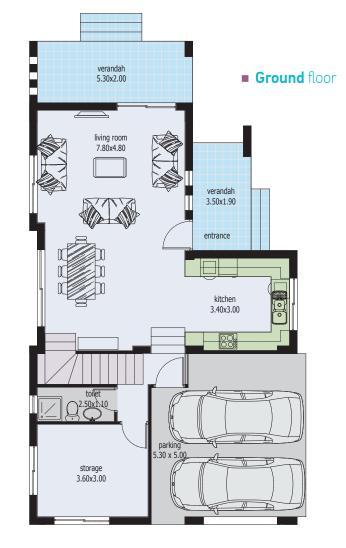

■ **Ground** floor ■ **First** floor

| PLOT<br>NO. | TYPE | PLOT<br>AREA<br>m <sup>2</sup> | No. OF<br>BEDROOMS | COVERED<br>AREA OF<br>VILLA m <sup>2</sup> |
|-------------|------|--------------------------------|--------------------|--------------------------------------------|
| 2           | Α    | 930                            | 4                  | 242,45                                     |
| 3           | Α    | 911                            | 4                  | 242,45                                     |
|             | Α    | 895,5                          | 4                  | 242,45                                     |
| 5           | Α    | 916                            | 4                  | 242,45                                     |