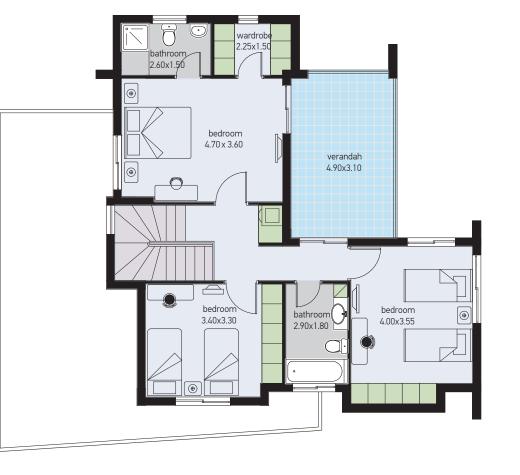

■ **Ground** floor ■ **First** floor

| PLOT<br>NO. | TYPE | PLOT<br>AREA<br>m <sup>2</sup> | No. OF<br>BEDROOMS | COVERED<br>AREA OF<br>VILLA m <sup>2</sup> |
|-------------|------|--------------------------------|--------------------|--------------------------------------------|
| 2           | Α    | 930                            | 4                  | 242,45                                     |
| 3           | Α    | 911                            | 4                  | 242,45                                     |
|             | Α    | 895,5                          | 4                  | 242,45                                     |
| 5           | Α    | 916                            | 4                  | 242,45                                     |

■ **Ground** floor

■ First floor

| PLOT<br>NO. | TYPE | PLOT<br>AREA<br>m² | No. OF<br>BEDROOMS | COVERED<br>AREA OF<br>VILLA m <sup>2</sup> |
|-------------|------|--------------------|--------------------|--------------------------------------------|
| 1           | В    | 658                | 3                  | 218,40                                     |
| 7           | В    | 525                | 3                  | 218,40                                     |
| 9           | В    | 596                | 3                  | 218,40                                     |
| 10          | В    | 582                | 3                  | 218,40                                     |

■ Ground floor ■ First floor

| PLOT<br>NO. | TYPE | PLOT<br>AREA<br>m² | No. OF<br>BEDROOMS | COVERED<br>AREA OF<br>VILLA m <sup>2</sup> |
|-------------|------|--------------------|--------------------|--------------------------------------------|
| 6           | С    | 794                | 3                  | 215,65                                     |
| 13          | С    | 549                | 3                  | 215,65                                     |