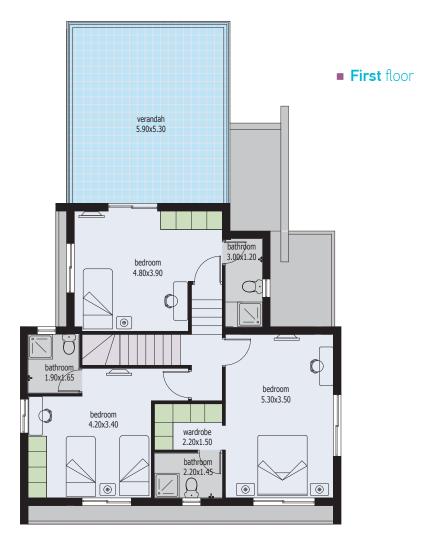

■ **Ground** floor ■ **First** floor

| PLOT<br>NO. | TYPE | PLOT<br>AREA<br>m <sup>2</sup> | No. OF<br>BEDROOMS | COVERED<br>AREA OF<br>VILLA m <sup>2</sup> |
|-------------|------|--------------------------------|--------------------|--------------------------------------------|
| 2           | Α    | 930                            | 4                  | 242,45                                     |
| 3           | Α    | 911                            | 4                  | 242,45                                     |
|             | Α    | 895,5                          | 4                  | 242,45                                     |
| 5           | Α    | 916                            | 4                  | 242,45                                     |