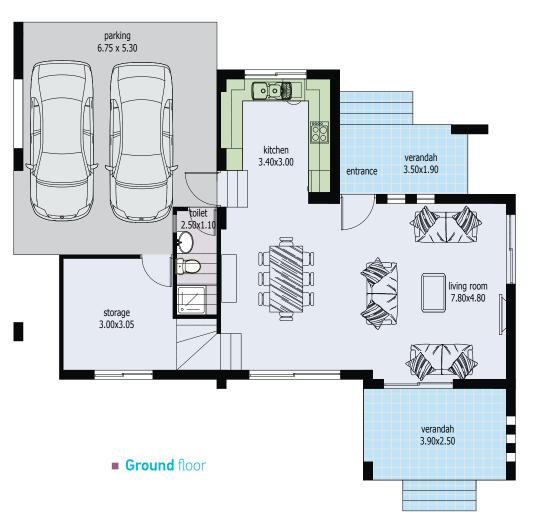

■ **Ground** floor ■ **First** floor

| PLOT<br>NO. | TYPE | PLOT<br>AREA<br>m <sup>2</sup> | No. OF<br>BEDROOMS | COVERED<br>AREA OF<br>VILLA m <sup>2</sup> |
|-------------|------|--------------------------------|--------------------|--------------------------------------------|
| 2           | Α    | 930                            | 4                  | 242,45                                     |
| 3           | Α    | 911                            | 4                  | 242,45                                     |
|             | Α    | 895,5                          | 4                  | 242,45                                     |
| 5           | Α    | 916                            | 4                  | 242,45                                     |

■ **Ground** floor

■ First floor

| PLOT<br>NO. | TYPE | PLOT<br>AREA<br>m² | No. OF<br>BEDROOMS | COVERED<br>AREA OF<br>VILLA m <sup>2</sup> |
|-------------|------|--------------------|--------------------|--------------------------------------------|
| 1           | В    | 658                | 3                  | 218,40                                     |
| 7           | В    | 525                | 3                  | 218,40                                     |
| 9           | В    | 596                | 3                  | 218,40                                     |
| 10          | В    | 582                | 3                  | 218,40                                     |

■ Ground floor ■ First floor

| PLOT<br>NO. | TYPE | PLOT<br>AREA<br>m² | No. OF<br>BEDROOMS | COVERED<br>AREA OF<br>VILLA m <sup>2</sup> |
|-------------|------|--------------------|--------------------|--------------------------------------------|
| 6           | С    | 794                | 3                  | 215,65                                     |
| 13          | С    | 549                | 3                  | 215,65                                     |